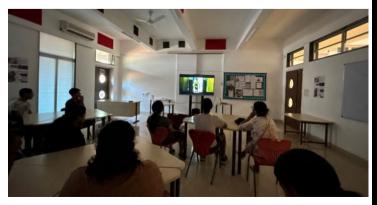

### WEEKEND DORM ACTIVITY: THE MOVIE, "SOUND OF FREEDOM"

#### - CORNELL CHAPMAN (BOYS DORM PARENT)

Last weekend, the dorm organized a special movie screening of the film "**Sound of Freedom.**" The movie delves into the sensitive and harrowing subject of child trafficking, shedding light on the brutal reality faced by countless children worldwide. As the children watched the film, their perspective and perception underwent a profound transformation.

"Sound of Freedom" follows the true story of **Tim Ballard**, a former Homeland Security agent who founded Operation Underground Railroad (OUR), a nonprofit organization dedicated to rescuing victims of child trafficking. Through powerful storytelling and gripping visuals, the movie exposes the dark underworld of human trafficking, revealing the exploitation and suffering endured by innocent children.

For the children in the dorm, watching "**Sound of Freedom**" was an eye-opening experience. Many were unaware of the extent of the problem or the horrors faced by trafficked children. The movie sparked important conversations about empathy, social justice, and the importance of taking action against such atrocities.